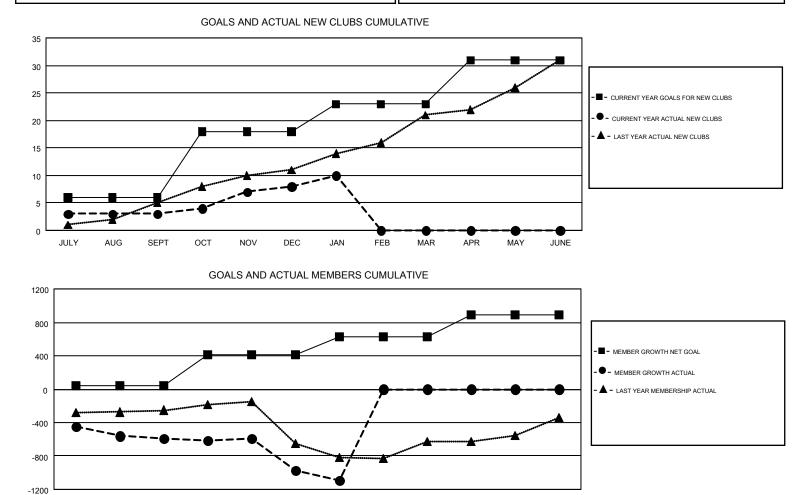

## GMT: JOE AL PICONE

| Clubs         |               |             |               | Members               |                           |                         |                                                    |  |
|---------------|---------------|-------------|---------------|-----------------------|---------------------------|-------------------------|----------------------------------------------------|--|
|               | RESULTS FOR   | R 2017-2018 |               | RESULTS FOR 2017-2018 |                           |                         |                                                    |  |
| QUARTER       | NEW CLUB GOAL | NEW CLUBS   | DROPPED CLUBS | QUARTER               | MEMBER GROWTH NET<br>GOAL | MEMBER GROWTH<br>ACTUAL | DROPPED<br>MEMBERS ACTUAL<br>(including transfers) |  |
| JULY/AUG/SEPT | 6             | 3           | 14            | JULY/AUG/SEPT         | 40                        | 877                     | 1,363                                              |  |
| OCT/NOV/DEC   | 12            | 5           | 17            | OCT/NOV/DEC           | 376                       | 851                     | 1,182                                              |  |
| JAN/FEB/MAR   | 5             | 2           | 2             | JAN/FEB/MAR           | 214                       | 377                     | 463                                                |  |
| APR/MAY/JUNE  | 8             | 0           | 0             | APR/MAY/JUNE          | 255                       | 0                       | 0                                                  |  |